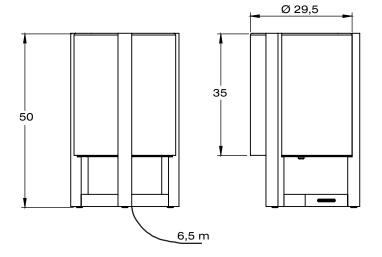

# **PRODUCT SHEET**

REF: TRS050...







## TECHNICAL INFO

### REFERENCE

TRS050OM TRS050SM

#### DIMENSIONS

Ø 29,5 CM DEPTH Ø 29,5 CM HEIGHT 50 CM

#### MATERIALS

#### TEAK

Because Royal Botania makes no concessions when it comes to quality, we only use carefully selected, fully grown teak, which is harvested in accordance with the strictest environmental standards. The wood comes from the Tectona Grandis, a tree that can grow to a height of 45m under the right conditions with a trunk diameter of up to 2.4 metres. The reason for its generally commended durability is the high levels of natural oils it contains. The resulting minimal moisture absorption prevents warping which gives it great stability. Moreover, the wood is extremely resistant to the influences of chemicals, as well as against attacks by vermin. Because of