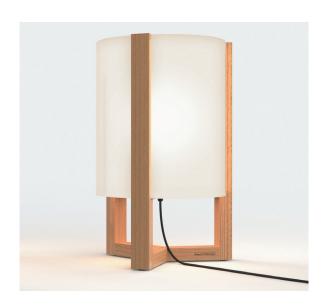

# **PRODUCT SHEET**

REF: TRS050...

#### DIMENSIONS

Ø 29,5 CM DEPTH Ø 29,5 CM HEIGHT 50 CM