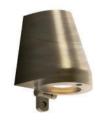

## (€ 4 🖺

| REFERENCE | DESCRIPTION     | LIGHTBULB SOCKET                     | WATT | INPUT | IP | EEC |          |
|-----------|-----------------|--------------------------------------|------|-------|----|-----|----------|
|           |                 |                                      |      |       |    |     |          |
| BMYW230AZ | ANTIQUE ZINC    | GU10 - LED FLAT OPTIC (NOT INCLUDED) | 5 W  | 230V  | 44 | A-G | <u> </u> |
| BMYW230AB | ANTIQUE BRASS   | GU10 - LED FLAT OPTIC (NOT INCLUDED) | 5 W  | 230V  | 44 | A-G | (1)      |
| BMYW230WB | WEATHERED BRASS | GU10 - LED FLAT OPTIC (NOT INCLUDED) | 5 W  | 230V  | 44 | A-G | <u> </u> |
|           |                 |                                      |      |       |    |     |          |
| BMYW230A  | ANTHRACITE      | GU10 - LED FLAT OPTIC (NOT INCLUDED) | 5 W  | 230V  | 44 | A-G | <b></b>  |
| BMYW230WR | WHITE           | GU10 - LED FLAT OPTIC (NOT INCLUDED) | 5 W  | 230V  | 44 | A-G | <u></u>  |

ANTIQUE ZINC

ANTIQUE BRASS

WEATHERED BRASS

ANTHRACITE COATED

WHITE COATED