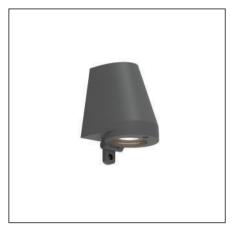

## **BEAMY WALL**

## (€ 4 🖺

| REFERENCE | DESCRIPTION     | LIGHTBULB SOCKET                     | WATT | INPUT | IP | EEC |          |
|-----------|-----------------|--------------------------------------|------|-------|----|-----|----------|
|           |                 |                                      |      |       |    |     |          |
| BMYW230AZ | ANTIQUE ZINC    | GU10 - LED FLAT OPTIC (NOT INCLUDED) | 5 W  | 230V  | 44 | A-G | <u> </u> |
| BMYW230AB | ANTIQUE BRASS   | GU10 - LED FLAT OPTIC (NOT INCLUDED) | 5 W  | 230V  | 44 | A-G | (1)      |
| BMYW230WB | WEATHERED BRASS | GU10 - LED FLAT OPTIC (NOT INCLUDED) | 5 W  | 230V  | 44 | A-G | <u> </u> |
|           |                 |                                      |      |       |    |     |          |
| BMYW230A  | ANTHRACITE      | GU10 - LED FLAT OPTIC (NOT INCLUDED) | 5 W  | 230V  | 44 | A-G | <b></b>  |
| BMYW230WR | WHITE           | GU10 - LED FLAT OPTIC (NOT INCLUDED) | 5 W  | 230V  | 44 | A-G | <u></u>  |