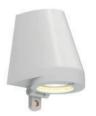

## (€ 4 🖺

| REFERENCE | DESCRIPTION     | LIGHTBULB SOCKET                     | WATT | INPUT | IP | EEC |          |
|-----------|-----------------|--------------------------------------|------|-------|----|-----|----------|
|           |                 |                                      |      |       |    |     |          |
| BMYW230AZ | ANTIQUE ZINC    | GU10 - LED FLAT OPTIC (NOT INCLUDED) | 5 W  | 230V  | 44 | A-G | <u> </u> |
| BMYW230AB | ANTIQUE BRASS   | GU10 - LED FLAT OPTIC (NOT INCLUDED) | 5 W  | 230V  | 44 | A-G | (1)      |
| BMYW230WB | WEATHERED BRASS | GU10 - LED FLAT OPTIC (NOT INCLUDED) | 5 W  | 230V  | 44 | A-G | <u> </u> |
|           |                 |                                      |      |       |    |     |          |
| BMYW230A  | ANTHRACITE      | GU10 - LED FLAT OPTIC (NOT INCLUDED) | 5 W  | 230V  | 44 | A-G | <b></b>  |
| BMYW230WR | WHITE           | GU10 - LED FLAT OPTIC (NOT INCLUDED) | 5 W  | 230V  | 44 | A-G | <u></u>  |

ANTIQUE ZINC

ANTIQUE BRASS

WEATHERED BRASS

ANTHRACITE COATED

WHITE COATED