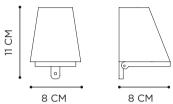

## (€ 4 🖺

| REFERENCE | DESCRIPTION     | LIGHTBULB SOCKET                     | WATT | INPUT | IP | EEC |          |
|-----------|-----------------|--------------------------------------|------|-------|----|-----|----------|
|           |                 |                                      |      |       |    |     |          |
| BMYW230AZ | ANTIQUE ZINC    | GU10 - LED FLAT OPTIC (NOT INCLUDED) | 5 W  | 230V  | 44 | A-G | <u> </u> |
| BMYW230AB | ANTIQUE BRASS   | GU10 - LED FLAT OPTIC (NOT INCLUDED) | 5 W  | 230V  | 44 | A-G | (1)      |
| BMYW230WB | WEATHERED BRASS | GU10 - LED FLAT OPTIC (NOT INCLUDED) | 5 W  | 230V  | 44 | A-G | <u> </u> |
|           |                 |                                      |      |       |    |     |          |
| BMYW230A  | ANTHRACITE      | GU10 - LED FLAT OPTIC (NOT INCLUDED) | 5 W  | 230V  | 44 | A-G | <b></b>  |
| BMYW230WR | WHITE           | GU10 - LED FLAT OPTIC (NOT INCLUDED) | 5 W  | 230V  | 44 | A-G | <u></u>  |