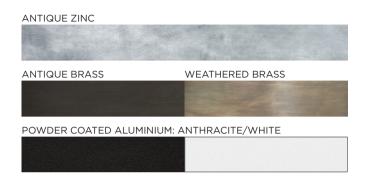

## (€ 4 🖺

| REFERENCE | DESCRIPTION     | LIGHTBULB SOCKET                     | WATT | INPUT | IP | EEC |          |
|-----------|-----------------|--------------------------------------|------|-------|----|-----|----------|
|           |                 |                                      |      |       |    |     |          |
| BMYW230AZ | ANTIQUE ZINC    | GU10 - LED FLAT OPTIC (NOT INCLUDED) | 5 W  | 230V  | 44 | A-G | <u> </u> |
| BMYW230AB | ANTIQUE BRASS   | GU10 - LED FLAT OPTIC (NOT INCLUDED) | 5 W  | 230V  | 44 | A-G | (1)      |
| BMYW230WB | WEATHERED BRASS | GU10 - LED FLAT OPTIC (NOT INCLUDED) | 5 W  | 230V  | 44 | A-G | <u> </u> |
|           |                 |                                      |      |       |    |     |          |
| BMYW230A  | ANTHRACITE      | GU10 - LED FLAT OPTIC (NOT INCLUDED) | 5 W  | 230V  | 44 | A-G | <b></b>  |
| BMYW230WR | WHITE           | GU10 - LED FLAT OPTIC (NOT INCLUDED) | 5 W  | 230V  | 44 | A-G | <u></u>  |

ANTIQUE ZINC

ANTIQUE BRASS

WEATHERED BRASS

ANTHRACITE COATED

WHITE COATED