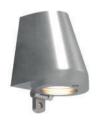

## **BEAMY WALL**

## (€ 4 🖺

| REFERENCE | DESCRIPTION     | LIGHTBULB SOCKET                     | WATT | INPUT | IP | EEC |          |
|-----------|-----------------|--------------------------------------|------|-------|----|-----|----------|
|           |                 |                                      |      |       |    |     |          |
| BMYW230AZ | ANTIQUE ZINC    | GU10 - LED FLAT OPTIC (NOT INCLUDED) | 5 W  | 230V  | 44 | A-G | <u> </u> |
| BMYW230AB | ANTIQUE BRASS   | GU10 - LED FLAT OPTIC (NOT INCLUDED) | 5 W  | 230V  | 44 | A-G | (1)      |
| BMYW230WB | WEATHERED BRASS | GU10 - LED FLAT OPTIC (NOT INCLUDED) | 5 W  | 230V  | 44 | A-G | <u> </u> |
|           |                 |                                      |      |       |    |     |          |
| BMYW230A  | ANTHRACITE      | GU10 - LED FLAT OPTIC (NOT INCLUDED) | 5 W  | 230V  | 44 | A-G | <b></b>  |
| BMYW230WR | WHITE           | GU10 - LED FLAT OPTIC (NOT INCLUDED) | 5 W  | 230V  | 44 | A-G | <u></u>  |