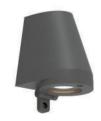

## (€ 4 🖺

| REFERENCE | DESCRIPTION     | LIGHTBULB SOCKET                     | WATT | INPUT | IP | EEC |          |
|-----------|-----------------|--------------------------------------|------|-------|----|-----|----------|
|           |                 |                                      |      |       |    |     |          |
| BMYW230AZ | ANTIQUE ZINC    | GU10 - LED FLAT OPTIC (NOT INCLUDED) | 5 W  | 230V  | 44 | A-G | <u> </u> |
| BMYW230AB | ANTIQUE BRASS   | GU10 - LED FLAT OPTIC (NOT INCLUDED) | 5 W  | 230V  | 44 | A-G | (1)      |
| BMYW230WB | WEATHERED BRASS | GU10 - LED FLAT OPTIC (NOT INCLUDED) | 5 W  | 230V  | 44 | A-G | <u> </u> |
|           |                 |                                      |      |       |    |     |          |
| BMYW230A  | ANTHRACITE      | GU10 - LED FLAT OPTIC (NOT INCLUDED) | 5 W  | 230V  | 44 | A-G | <b></b>  |
| BMYW230WR | WHITE           | GU10 - LED FLAT OPTIC (NOT INCLUDED) | 5 W  | 230V  | 44 | A-G | <u></u>  |

ANTIQUE ZINC

ANTIQUE BRASS

WEATHERED BRASS

ANTHRACITE COATED

WHITE COATED