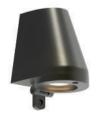

## (€ 4 🖺

| REFERENCE | DESCRIPTION     | LIGHTBULB SOCKET                     | WATT | INPUT | IP | EEC |          |
|-----------|-----------------|--------------------------------------|------|-------|----|-----|----------|
|           |                 |                                      |      |       |    |     |          |
| BMYW230AZ | ANTIQUE ZINC    | GU10 - LED FLAT OPTIC (NOT INCLUDED) | 5 W  | 230V  | 44 | A-G | <u> </u> |
| BMYW230AB | ANTIQUE BRASS   | GU10 - LED FLAT OPTIC (NOT INCLUDED) | 5 W  | 230V  | 44 | A-G | (1)      |
| BMYW230WB | WEATHERED BRASS | GU10 - LED FLAT OPTIC (NOT INCLUDED) | 5 W  | 230V  | 44 | A-G | <u> </u> |
|           |                 |                                      |      |       |    |     |          |
| BMYW230A  | ANTHRACITE      | GU10 - LED FLAT OPTIC (NOT INCLUDED) | 5 W  | 230V  | 44 | A-G | <b></b>  |
| BMYW230WR | WHITE           | GU10 - LED FLAT OPTIC (NOT INCLUDED) | 5 W  | 230V  | 44 | A-G | <u></u>  |

ANTIQUE ZINC

ANTIQUE BRASS

WEATHERED BRASS

ANTHRACITE COATED

WHITE COATED